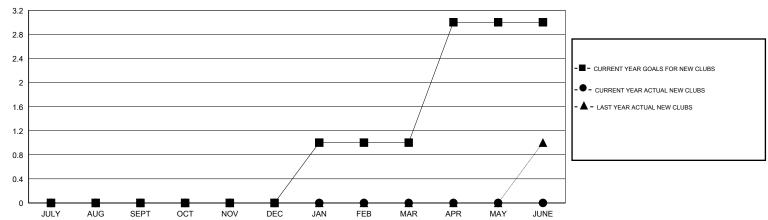

## GMT: HAL GRIFFIN LOCATION TEXAS GMT CA 1

|               |                  | Clubs            |                  |                  | Members               |                    |                                     |                    |                  |  |
|---------------|------------------|------------------|------------------|------------------|-----------------------|--------------------|-------------------------------------|--------------------|------------------|--|
|               | RESUL            | TS FOR 2014-2015 |                  |                  | RESULTS FOR 2014-2015 |                    |                                     |                    |                  |  |
| QUARTER       | NEW CLUB<br>GOAL | NEW CLUBS        | DROPPED<br>CLUBS | NET<br>GAIN/LOSS | QUARTER               | NEW MEMBER<br>GOAL | CHARTER AND<br>NEW MEMBERS<br>ADDED | DROPPED<br>MEMBERS | NET<br>GAIN/LOSS |  |
| JULY/AUG/SEPT | 0                | 0                | 0                | 0                | JULY/AUG/SEPT         | 20                 | 61                                  | 161                | -100             |  |
| OCT/NOV/DEC   | 0                | 0                | 3                | -3               | OCT/NOV/DEC           | 20                 | 65                                  | 87                 | -22              |  |
| JAN/FEB/MAR   | 1                | 0                | 0                | 0                | JAN/FEB/MAR           | 40                 | 105                                 | 60                 | 45               |  |
| APR/MAY/JUNE  | 2                | 0                | 1                | -1               | APR/MAY/JUNE          | 80                 | 75                                  | 44                 | 31               |  |