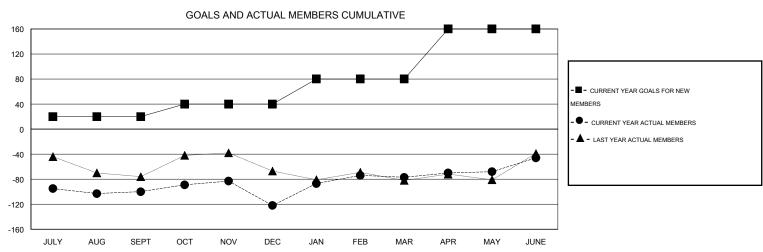

## GMT: HAL GRIFFIN LOCATION TEXAS GMT CA 1

|               |                  | Clubs            |                  |                  | Members               |                    |                                     |                    |                  |  |
|---------------|------------------|------------------|------------------|------------------|-----------------------|--------------------|-------------------------------------|--------------------|------------------|--|
|               | RESUL            | TS FOR 2014-2015 |                  |                  | RESULTS FOR 2014-2015 |                    |                                     |                    |                  |  |
| QUARTER       | NEW CLUB<br>GOAL | NEW CLUBS        | DROPPED<br>CLUBS | NET<br>GAIN/LOSS | QUARTER               | NEW MEMBER<br>GOAL | CHARTER AND<br>NEW MEMBERS<br>ADDED | DROPPED<br>MEMBERS | NET<br>GAIN/LOSS |  |
| JULY/AUG/SEPT | 0                | 0                | 0                | 0                | JULY/AUG/SEPT         | 20                 | 61                                  | 161                | -100             |  |
| OCT/NOV/DEC   | 0                | 0                | 3                | -3               | OCT/NOV/DEC           | 20                 | 65                                  | 87                 | -22              |  |
| JAN/FEB/MAR   | 1                | 0                | 0                | 0                | JAN/FEB/MAR           | 40                 | 105                                 | 60                 | 45               |  |
| APR/MAY/JUNE  | 2                | 0                | 1                | -1               | APR/MAY/JUNE          | 80                 | 75                                  | 44                 | 31               |  |